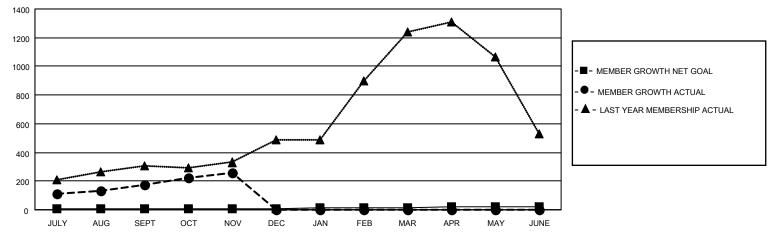

## GOALS AND ACTUAL MEMBERS CUMULATIVE

| DROPPED CLUBS: 2 |     | 59 CLUBS OF 165 ADDED 1 OR<br>MORE NEW MEMBERS | GENDER DISTRIBUTION            |                           |  |
|------------------|-----|------------------------------------------------|--------------------------------|---------------------------|--|
|                  |     | INOILE INEW INICINIDENCE                       | MALE<br>FEMALE                 | 3,255 (79.45%)            |  |
| 222222           |     |                                                | NON BINARY                     | 842 (20.55%)<br>0 (0.00%) |  |
| DROPPED MEMBERS  |     |                                                | PREFER NOT TO ANSWER 0 (0.00%) |                           |  |
| DECEASED         | 8   |                                                | THE ENTITY TO ANOWER           | 0 (0.0070)                |  |
| CLUB CANCELLED   | 61  | CLICK HERE FOR CUMULATIVE                      | TOTAL FAMILY UNIT MEMBERS      | 1,113                     |  |
| OTHER            | 74  | MEMBERSHIP DATA                                |                                |                           |  |
| TOTAL            | 143 |                                                | FAMILY MEMBERS PAYING HAI      | F DUES 625                |  |
|                  |     |                                                |                                |                           |  |