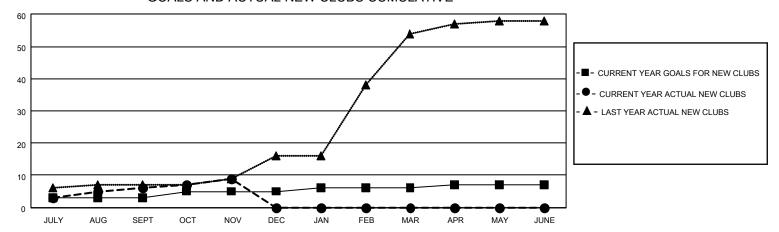

## MONTHLY MEMBERSHIP PROGRESS REPORT

LOCATION INDIA District 320 D Results as of: 11/30/2021

| Clubs RESULTS FOR 2021-2022 |   |   |   | Members RESULTS FOR 2021-2022 |   |     |     |
|-----------------------------|---|---|---|-------------------------------|---|-----|-----|
|                             |   |   |   |                               |   |     |     |
| JULY/AUG/SEPT               | 3 | 6 | 2 | JULY/AUG/SEPT                 | 5 | 290 | 104 |
| OCT/NOV/DEC                 | 2 | 3 | 0 | OCT/NOV/DEC                   | 5 | 120 | 39  |
| JAN/FEB/MAR                 | 1 | 0 | 0 | JAN/FEB/MAR                   | 5 | 0   | 0   |
| APR/MAY/JUNE                | 1 | 0 | 0 | APR/MAY/JUNE                  | 5 | 0   | 0   |

## GOALS AND ACTUAL NEW CLUBS CUMULATIVE



## GOALS AND ACTUAL MEMBERS CUMULATIVE



| DROPPED CLUBS: 2 |     | 59 CLUBS OF 165 ADDED 1 OR<br>MORE NEW MEMBERS | GENDER DISTRIBUTION            |                           |  |
|------------------|-----|------------------------------------------------|--------------------------------|---------------------------|--|
|                  |     | INOILE INEW INICINIDENCE                       | MALE<br>FEMALE                 | 3,255 (79.45%)            |  |
| 222222           |     |                                                | NON BINARY                     | 842 (20.55%)<br>0 (0.00%) |  |
| DROPPED MEMBERS  |     |                                                | PREFER NOT TO ANSWER 0 (0.00%) |                           |  |
| DECEASED         | 8   |